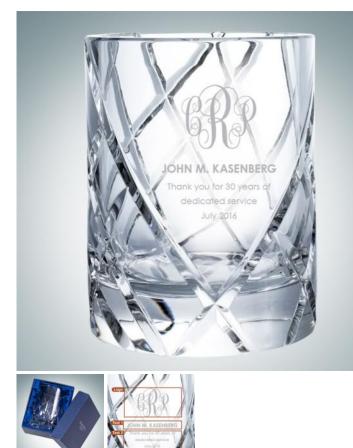

## Lattice Bowl | Hand Cut

Material: Lead Crystal Personalizaiton Method: Sandblast Etch

| Size | SKU    | H x W x D            | Wt (IBs) | Price    |
|------|--------|----------------------|----------|----------|
| NA   | 110460 | 7" x 5-1/2" x 5-1/2" | 6.3      | \$269.00 |

## Description

This Crystal Lattice Bowl is mouth-blown and hand-cut by the European crystal artists with ultimate elegance and excellence. This type of award is often given in recognition for achievements, or simply as an exquisite office decoration. \*Made in Czech Republic. \*Proposition 65 WARNING: This Product contains Lead and/or Cadmium, chemicals known to the State of California to cause birth defects or other reproductive harm.